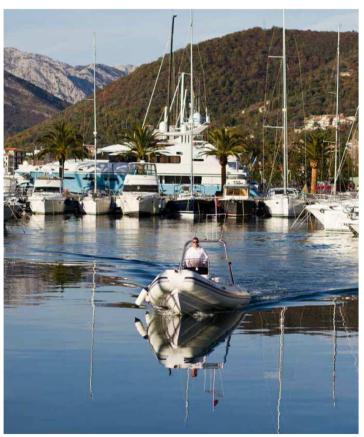

#### **MARINA**

- Marina capacity 455 berths; total expansion to 850 berths at project completion
- Over 300 berths for yachts over 24m; 450 berths for yacths from 12-250m LOA
- TYHA 5 Gold Anchor accredited marina
- ISO 14001 and ISO 9001 certified
- The largest superyacht homeport in the Mediterranean

# Equipment in case of pollution

Oil boom

Fire/pollution prevention boat