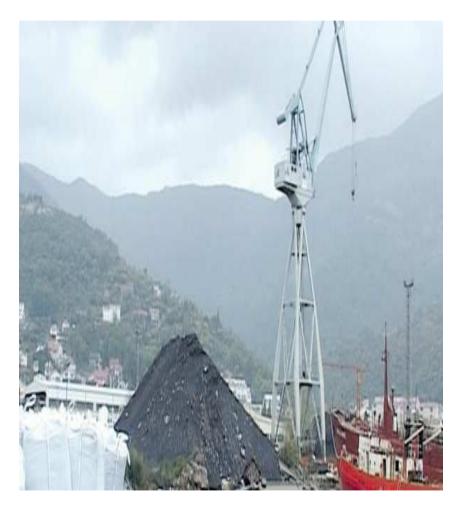

# **Environmental challenges and litter management in marina Porto Montenegro**



#### Arsenal site in 2007



### Arsenal

- Military shipyard extablished 1889 by Austro-Hungarian commander Maximilian Daublebski von Sterneck.
- Golden period was 1974 when they reconstructed army ships from USA, Russia, Libya and other countries.
- In period of Arsenal work we had big benefits in city but also small awareness of environmental protection which resulted:

# 100 t of grit on site1000 t of heavy materials on sea bed









#### **MARINA**

- Marina capacity 455 berths; total expansion to 850 berths at project completion
- Over 300 berths for yachts over 24m; 450 berths for yacths from 12-250m LOA
- TYHA 5 Gold Anchor accredited marina
- ISO 14001 and ISO 9001 certified
- The largest superyacht homeport in the Mediterranean





#### **RESIDENCES & RETAIL VILLAGE**

- 188 apartments / 6 residential buildings completed
- 60 units / 3000 sqm retail offer
- Retail village: yacht brokers; international fashion boutiques; restaurants and cafés; day spa and hair salon; dry cleaner; pharmacy; bank; supermarket and more
- Architecture by Reardon Smith Architects and WATG, London; interior design by Tino Zervudachi, of MHZ, Paris

### Key investment points

- One of the fastest growing travel and tourism econo