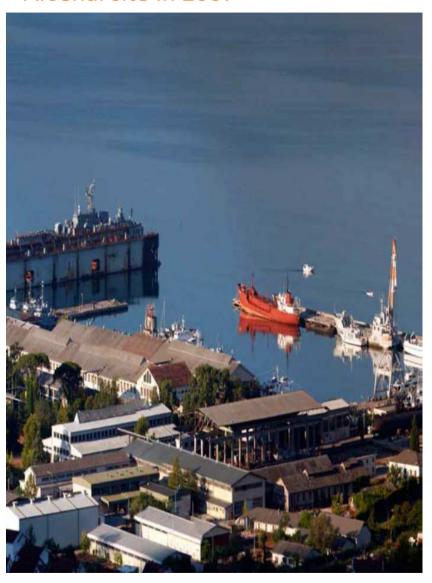

#### Arsenal site in 2007

### Arsenal

- Military shipyard extablished 1889 by Austro-Hungarian commander Maximilian Daublebski von Sterneck.
- Golden period was 1974 when they reconstructed army ships from USA, Russia, Libya and other countries.
- In period of Arsenal work we had big benefits in city but also small awareness of environmental protection which resulted: