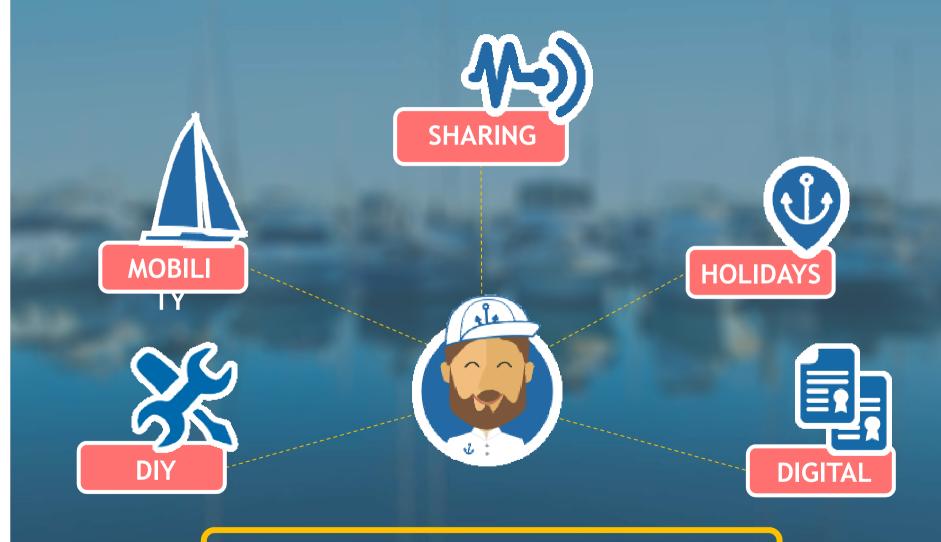

### SAILING vs OWNING a boat

**OWNER** 

90% of the time

& ANALOG Surveillance
Repairs
Paperwork
Management

10% of the time

& DIGITAL Day sailor?
Fisher?
Sportfan?
Experience-seeker?