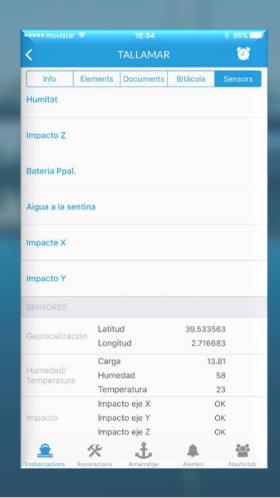

### **CONNECTING TO THE BOAT**

Monitori ng Hardware As a Service

Hassle-free installation

Connected to everybody